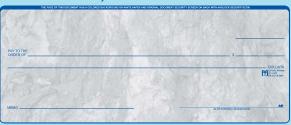

**STONE** panto prints screen of black remaining prints in color, with white vouchers only

AMERICAN FLAG prints in red and blue with white vouchers only