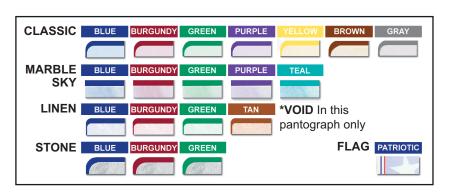

**STONE** panto prints screen of black remaining prints in color, with white vouchers only

AMERICAN FLAG prints in red and blue with white vouchers only

## **Available Laser Check Colors**