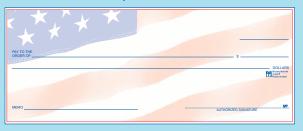

**STONE** panto prints screen of black remaining prints in color, with white vouchers only

AMERICAN FLAG prints in red and blue with white vouchers only