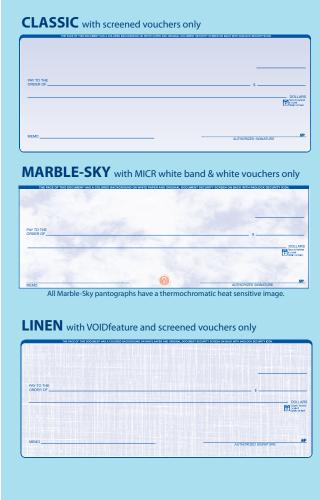

## **Available Laser Check Colors**

**STONE** panto prints screen of black remaining prints in color, with white vouchers only

AMERICAN FLAG prints in red and blue with white vouchers only